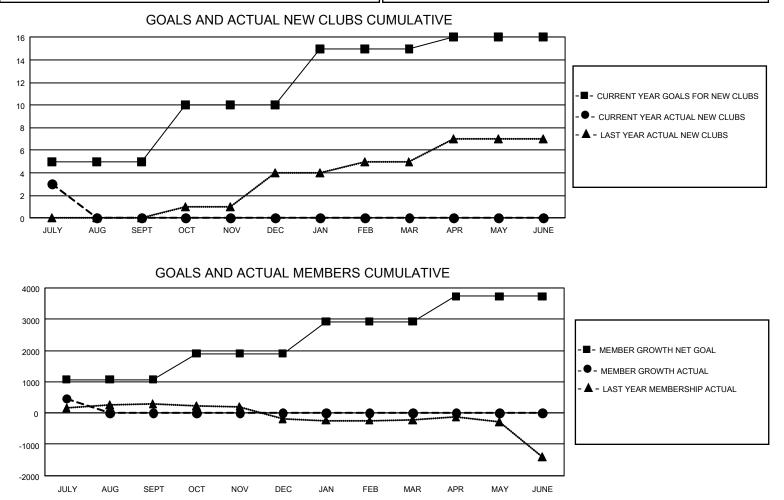

## GAT MONTHLY MEMBERSHIP PROGRESS REPORT

GMT Constitutional Area 5 - K, Group M

REPORT DOES NOT INCLUDE CLUBS IN UNDISTRICTED AREAS.

| Clubs                 |               |           |               | Members               |                        |                         |                                                    |  |
|-----------------------|---------------|-----------|---------------|-----------------------|------------------------|-------------------------|----------------------------------------------------|--|
| RESULTS FOR 2021-2022 |               |           |               | RESULTS FOR 2021-2022 |                        |                         |                                                    |  |
| QUARTER               | NEW CLUB GOAL | NEW CLUBS | DROPPED CLUBS | QUARTER MEME          | BER GROWTH NET<br>GOAL | MEMBER GROWTH<br>ACTUAL | DROPPED<br>MEMBERS ACTUAL<br>(including transfers) |  |
| JULY/AUG/SEPT         | 15            | 3         | 0             | JULY/AUG/SEPT         | 1072                   | 838                     | 331                                                |  |
| OCT/NOV/DEC           | 15            | 0         | 0             | OCT/NOV/DEC           | 834                    | 0                       | 0                                                  |  |
| JAN/FEB/MAR           | 15            | 0         | 0             | JAN/FEB/MAR           | 1018                   | 0                       | 0                                                  |  |
| APR/MAY/JUNE          | 3             | 0         | 0             | APR/MAY/JUNE          | 812                    | 0                       | 0                                                  |  |